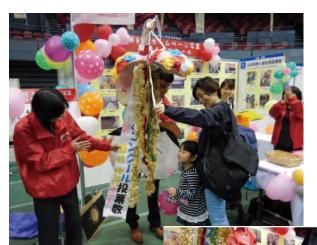

【来場者数】8,433人 ※11月9日(土) 2,829人

【コラムコンクール投票】300件

※ブースには、600人以上の方がお越しくださり、準備した投票用紙(300枚)は、あっという間に無くなりました!

優れものの「電動空気入れ」が大活躍★ 色とりどりの風船で「写真展」をにぎわせました!

高く掲げたのぼりを目がけて たくさんの方がブースを訪問♪

お子さんと一緒に・お友達と一緒に♪

記念すべき 300 枚めの投票をして くださった天使さん♡

おしり探偵 だぁ~れだ?

3委員会の皆様の素晴らしいチームワーク♥♥で1番盛り上がったブースになりました!